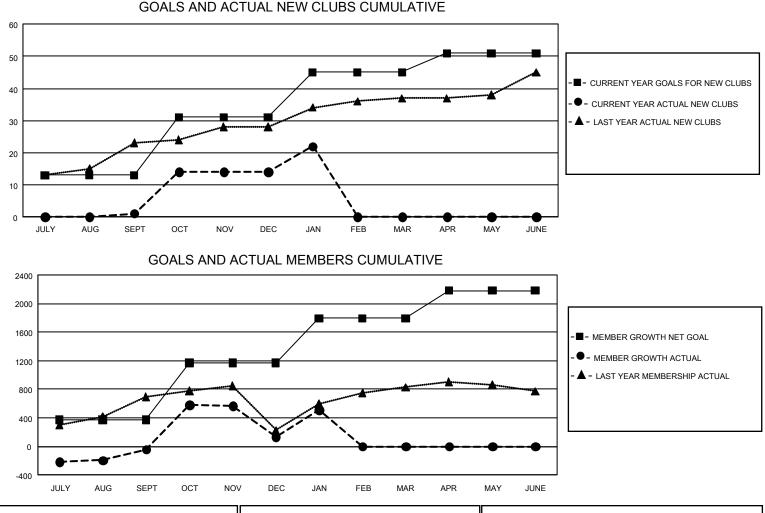

## **LOCATION: NIGERIA**

GMT: OPEN

GMT CA 8

| Clubs                 |               |           |               | Members               |                        |                         |                                                    |  |
|-----------------------|---------------|-----------|---------------|-----------------------|------------------------|-------------------------|----------------------------------------------------|--|
| RESULTS FOR 2019-2020 |               |           |               | RESULTS FOR 2019-2020 |                        |                         |                                                    |  |
| QUARTER               | NEW CLUB GOAL | NEW CLUBS | DROPPED CLUBS | QUARTER               | BER GROWTH NET<br>GOAL | MEMBER GROWTH<br>ACTUAL | DROPPED<br>MEMBERS ACTUAL<br>(including transfers) |  |
| JULY/AUG/SEPT         | 39            | 1         | 4             | JULY/AUG/SEPT         | 1,125                  | 417                     | 436                                                |  |
| OCT/NOV/DEC           | 54            | 13        | 16            | OCT/NOV/DEC           | 2,385                  | 943                     | 726                                                |  |
| JAN/FEB/MAR           | 42            | 8         | 0             | JAN/FEB/MAR           | 1,875                  | 507                     | 75                                                 |  |
| APR/MAY/JUNE          | 18            | 0         | 0             | APR/MAY/JUNE          | 1,155                  | 0                       | 0                                                  |  |